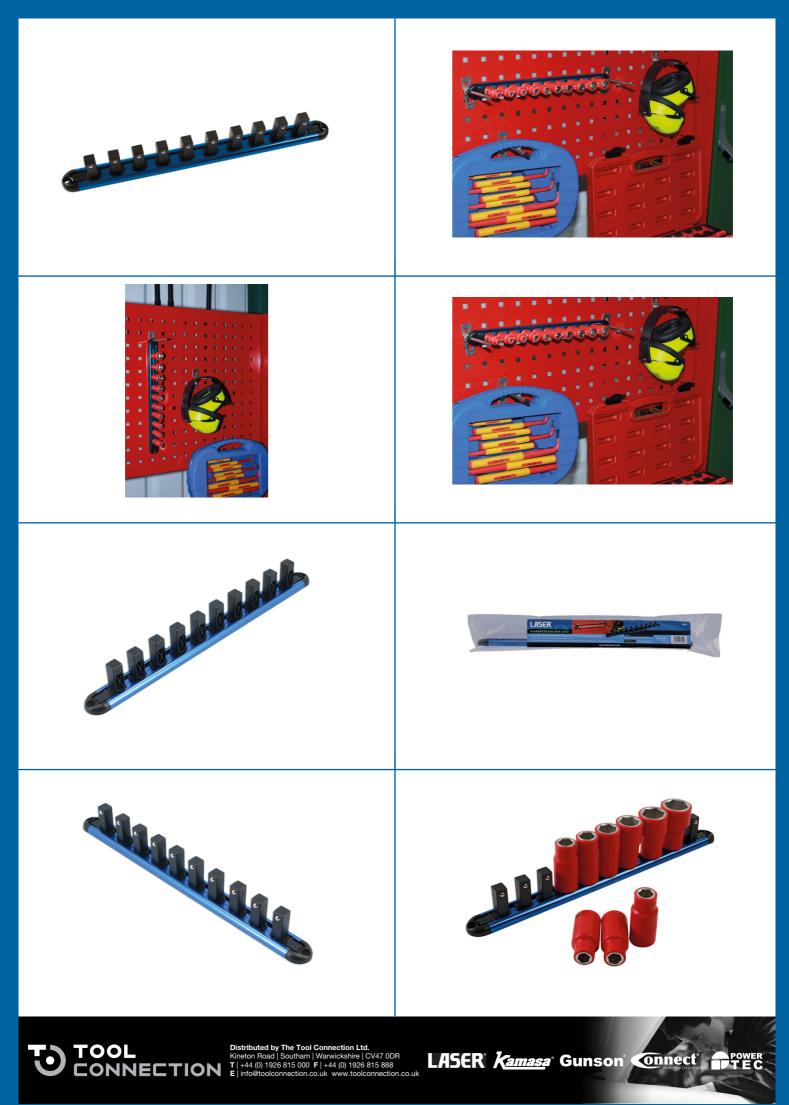

## Rail for Insulated Sockets 1/2"D

Lightweight socket rail with 10 socket holders for 1/2" Drive insulated sockets.

## **Additional Information**

- Socket rails specifically designed to organise 10, 1/2" Drive insulated (VDE) sockets.
- Rail length: 300mm; socket holder length: 31mm.
- · Screw holes in rail allow it to be easily wall mounted. Rail manufactured from anodised aluminium.
- 1/4"D and 3/8"D socket rails also available, please see Laser Part Nos. 7922 (1/4"D) & 7923 (3/8"D).
- · Please note: standard socket rails cannot be used with insulated sockets.